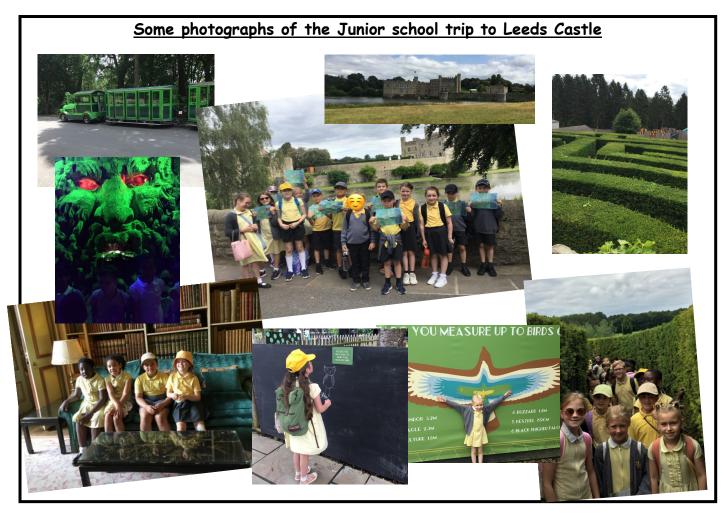

P 01634 371892 Headteacher: Mrs. L. Prestidge Email: office@staugustine.medway.sch.uk Newsletter

7 July 2023



We have had a very busy week with the Enterprise afternoon, school trips, the Year 6 have had transition days at their new secondary schools and our new Reception children have been in for a Stay and Play afternoon. It is important that if you are coming into school for events, you must complete the ParentMail forms we send out to advise us if you will be coming, to safeguard everyone.

It has been very warm today, we are fortunate to have lots of shady places on our playground, including the Eco Garden, which the children are encouraged to use at break and lunchtimes. Please send your child to school with a sun hat, water bottle and apply long lasting sun cream before school.



## Class Attendance 2022/23

| Year R | Year 1 | Year 2 | Year 3 | Year 4 | Year 5 | Year 6 |
|--------|--------|--------|--------|--------|--------|--------|
| 95%    | 98%    | 99%    | 96%    | 98%    | 97%    | 97%    |



Well done to Year 2 with 99% attendance this week!